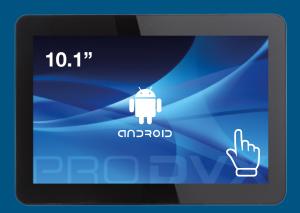

## APPC-10DSK ANDROID DISPLAY

Commercial Grade Android Panel PC (Tablet) with Unique features ranging from 7 inch up to 32 inch. The ultimate solution for your Interactive Digital Signage, Home Automation, Room Booking and many more applications. In Metal, Plastic and Open Frame enclosure. Various options including **Power over Ethernet**.

#### PANEL

LCD Size 10.1 inch

Resolution 1280 x 800 IPS

Brightness 500 cd/m2

Contrast Ratio 600:1

Viewing Angle Horizontal 160° / Vertical 160°

Touch Type Projected Capacitive (5 points)

Display Aspect Ratio 16:10

## True Flat Projected Capacitive Multi-Touch

**FEATURES** 

- HD (1280x800) IPS Panel
- Cortex A17, Quad Core, up to 2.0 GHz
- Commercial Grade (24/7 usage)
- VESA Mountable
- Optional Accessories; Scanner, RFID, MSR, Smart Card Reader