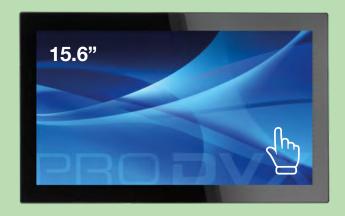

# TMP-15 TOUCH MONITORS

# **FEATURES**

- · Commercial Grade Touch Monitor
- · Projected Capacitive Multi-Touch
- · 10 Touch Points
- 1920 x 1080
- VESA Mountable

#### **PANEL**

LCD Size 15.6 inch

Resolution 1920 x 1080

Brightness 300 cd/m2

800:1

Contrast Ratio

Viewing Angle Horizontal 170°/ Vertical 170°

Touch Type **Projected Capacitive** (10 points)