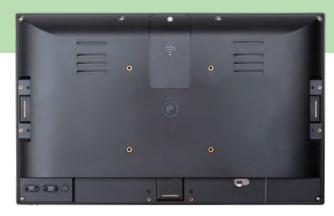

# **PHYSICAL**

Housing

Plastic Housing

Color

Black

Weight

1200g

Dimension

388 x 242 x 28 mm

Mounting

VESA 100

**Power Supply** 

#### **OTHER**

I/O Ports USB, HDMI

Speaker 2 x 2 W